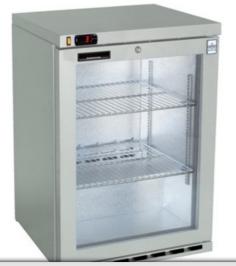

## Model 180E

| Height (mm)  | 905 |
|--------------|-----|
| Width (mm)   | 595 |
| Depth (mm)   | 550 |
| Capacity (I) | 139 |

Equivalent of up to: 120 x 330ml beer bottles or 50 x 750ml wine bottles

- Latest low-energy, maintenance-free specification
- Includes LED lighting and low-voltage fans
- Cabinet is front vented and needs minimal airspace around (>20mm recommended above)
- Cabinet is fan assisted and auto-defrost
- Cabinet has +1 to +5°C temperature range
- Top-mounted digital temperature controller
- Standard finish is black or silver with double-glazed lockable doors
- Cabinet available in stainless steel finish
- Solid door available as option
- Castors optional (add 120mm to height)
- Branding available (to special order)
- Digital controller can be programmed for red wine storage (+16 to +18°C)