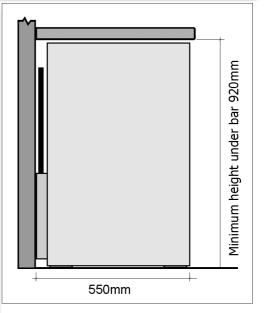

## Model 180E

| Height (mm)  | 905 |
|--------------|-----|
| Width (mm)   | 595 |
| Depth (mm)   | 550 |
| Capacity (I) | 139 |

Equivalent of up to: 120 x 330ml beer bottles or 50 x 750ml wine bottles

- Latest low-energy, maintenance-free specification
- Includes LED lighting and low-voltage fans
- Cabinet is front vented and needs minimal airspace around (>20mm recommended above)
- Cabinet is fan assisted and auto-defrost
- Cabinet has +1 to +5°C temperature range
- Top-mounted digital temperature controller
- Standard finish is black or silver with double-glazed lockable doors
- Cabinet available in stainless steel finish
- Solid door available as option
- Castors optional (add 120mm to height)
- Branding available (to special order)
- Digital controller can be programmed for red wine storage (+16 to +18°C)